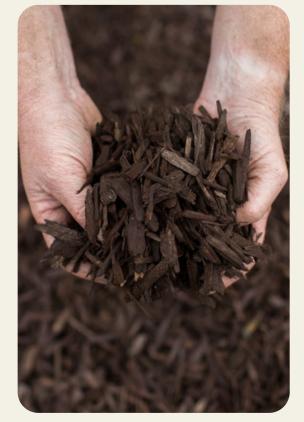

# Mossrock Brown 12/20mm Mulch

A blended dyed recycled timber mulch made from both hard wood and soft wood timbers and screened to a uniform size.

#### **RECOMMENDED USE**

Mossrock Brown 12/20mm Mulch offers both functional and decorative benefits.

A vibrant touch to garden beds, pathways or other areas where mulch creates a visually appealing addition to landscaping and gardening projects.