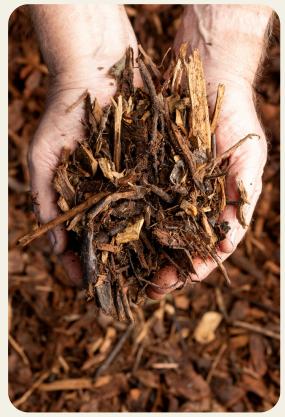

# **Mossrock Bush Mulch**

A non-screened budget mulch typically made from shredded or chipped branches, leaves and other plant materials from pruning or clearing.

### SIZE

- Particle diameter varies 1mm-100mm
- Particle length varies 1mm-100mm.

#### **MATERIALS**

- Sourced from arborists and tree loppers
- Commonly a dark brown/red colour but can vary with loads
- Processed by offsite contractors and delivered to our depot.