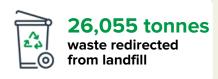

ssrock Enviro Mulch**

A non-screened recycled timber mulch made from hard wood and soft wood timbers ideal for large-scale landscape areas such as freeways.

## **SIZE**

- Particle diameter varies 1mm-100mm
- Particle length varies 1mm-150mm.

#### **MATERIALS**

Mossrock Enviro Mulch is made using hardwood and softwood recycled timbers from:

- pallets
- packing crates
- new construction timbers and offcuts

## **RECOMMENDED USE**

Mossrock Enviro Mulch our most economical and hardwearing mulch.

Typically used in planting and maintaining vegetation along highways and interchanges to improve visual appeal, mitigate noise and prevent erosion.

#### **INSTALLATION**

 Our mulch can be installed efficiently with our pneumatic blower equipment fleet.



## **CREATING GREENER FUTURES**