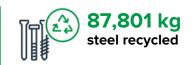

Mossrock Enviro Mulch**

A non-screened recycled timber mulch made from hard wood and soft wood timbers ideal for large-scale landscape areas such as freeways.

## **SIZE**

- Particle diameter varies 1mm-100mm
- Particle length varies 1mm-150mm.

#### **MATERIALS**

Mossrock Enviro Mulch is made using hardwood and softwood recycled timbers from:

- pallets
- packing crates
- new construction timbers and offcuts

## **RECOMMENDED USE**

Mossrock Enviro Mulch our most economical and hardwearing mulch.

Typically used in planting and maintaining vegetation along highways and interchanges to improve visual appeal, mitigate noise and prevent erosion.

#### **INSTALLATION**

 Our mulch can be installed efficiently with our pneumatic blower equipment fleet.



## **CREATING GREENER FUTURES**