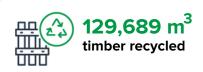

**Mossrock Enviro Mulch**

A non-screened recycled timber mulch made from hard wood and soft wood timbers ideal for large-scale landscape areas such as freeways.

## **SIZE**

- Particle diameter varies 1mm-100mm
- Particle length varies 1mm-150mm.

#### **MATERIALS**

Mossrock Enviro Mulch is made using hardwood and softwood recycled timbers from:

- pallets
- packing crates
- new construction timbers and offcuts

## **RECOMMENDED USE**

Mossrock Enviro Mulch our most economical and hardwearing mulch.

Typically used in planting and maintaining vegetation along highways and interchanges to improve visual appeal, mitigate noise and prevent erosion.

#### **INSTALLATION**

 Our mulch can be installed efficiently with our pneumatic blower equipment fleet.



## **CREATING GREENER FUTURES**