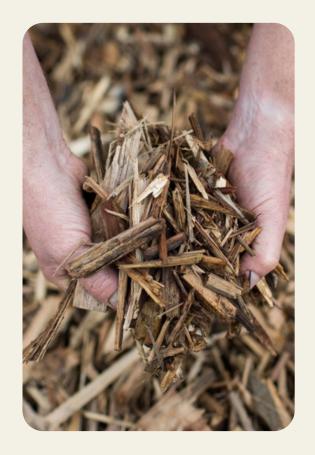

# **Mossrock Enviro Mulch**

A non-screened recycled timber mulch made from hard wood and soft wood timbers ideal for large-scale landscape areas such as freeways.

#### **MATERIALS**

Mossrock Enviro Mulch is made using hardwood and softwood recycled timbers from:

- pallets
- packing crates
- new construction timbers and offcuts