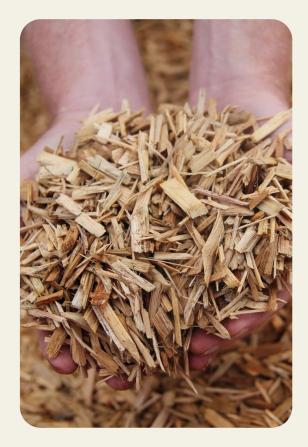

# **Mossrock Euca Mulch**

Made from virgin eucalyptus wood in a chipped form and screened to a uniform size.

#### SIZE

- Particle diameter varies 2mm-10mm
- Particle length varies 5mm-30mm.

#### MATERIALS

 Sourced from hard wood sawmills throughout Victoria, New South Wales and South Australia.