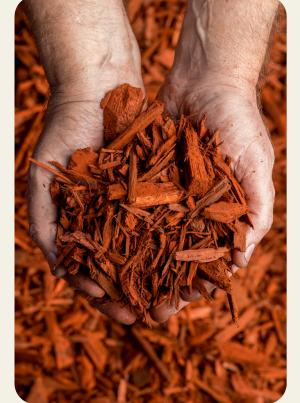

# Mossrock Red 12/20mm Mulch

A blended dyed recycled timber mulch made from both hard wood and soft wood timbers and screened to a uniform size.

### **RECOMMENDED USE**

Mossrock Red 12/20mm Mulch offers both functional and decorative benefits.

A vibrant touch to garden beds, pathways or other areas where mulch is applied creating a visually appealing addition to landscaping and gardening projects.